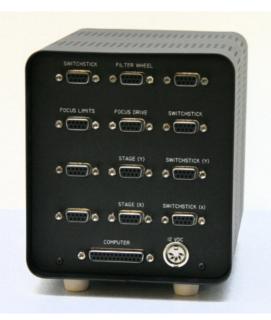

## **Motor Controller Units**

004-2x

004-4x

- Designed to control devices with stepping motors, such as X-Y stages, focus drives, filter wheels, etc. Control of these devices is performed from computer or directly through switchsticks.
- Designed as a family of units for different numbers of axes.
- Based on IM483I microstepping controllers from Intelligent Motion Systems, Marlborough, CT. Each microstepping controller, which includes indexer and driver, controls one axis and allows from full to 1/128 microstepping.
- Uses external 12V power supply. Optionally can use 48V power supply for faster motion.
- Small footprint (5.5" \* 7") saves valuable desk space.
- Has three digital inputs and three digital outputs for each controller.
- All motion axes use the same <u>internal and external wiring</u> allowing on-the-fly reconfiguration and easy servicing and troubleshooting.

## Ordering information for motor controller units

| Part number        | Description                                                                           | 2008 Price (USD) |
|--------------------|---------------------------------------------------------------------------------------|------------------|
| 004-21 (small box) | 1 controller (e.g.: focus or filter wheel)                                            | 1,100.           |
| 004-22 (small box) | 2 controllers (e.g.: X-Y stage or focus and filter wheel)                             | 1,500.           |
| 004-42 (large box) | 2 controllers (e.g.: X-Y stage or focus and filter wheel)                             | 2,200.           |
| 004-43 (large box) | 3 controllers (e.g.: X-Y stage and focus)                                             | 2,600.           |
| 004-44 (large box) | 4 controllers (e.g.: X-Y stage, focus, and filter wheel)                              | 3,000.           |
| 004-01             | Additional IM483I controller and PCB assembly for installation in 004-2x or in 004-4x | 450.             |
| 004-98             | 12V Power supply                                                                      | 100.             |
| 004-99             | Serial computer cable                                                                 | 10.              |