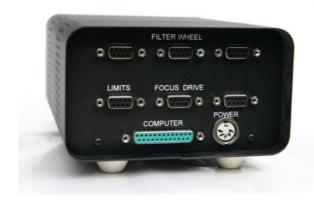

## **Motor Controller Units**

004-2x

004-4x

- Designed to control devices with stepping motors, such as X-Y stages, focus drives, filter wheels, etc. Control of these devices is performed from computer or directly through switchsticks.
- Designed as a family of units for different numbers of axes.
- Based on IM483I microstepping controllers from Intelligent Motion Systems, Marlborough, CT. Each microstepping controller, which includes indexer and driver, controls one axis and allows from full to 1/128 microstepping.
- Uses external 12V power supply. Optionally can use 48V power supply for faster motion.
- Small footprint (5.5" \* 7") saves valuable desk space.
- Has three digital inputs and three digital outputs for each controller.
- All motion axes use the same <u>internal and external wiring</u> allowing on-the-fly reconfiguration and easy servicing and troubleshooting.

## Ordering information for motor controller units

| Part number        | Description                                                                           | 2008 Price (USD) |
|--------------------|---------------------------------------------------------------------------------------|------------------|
| 004-21 (small box) | 1 controller (e.g.: focus or filter wheel)                                            | 1,100.           |
| 004-22 (small box) | 2 controllers (e.g.: X-Y stage or focus and filter wheel)                             | 1,500.           |
| 004-42 (large box) | 2 controllers (e.g.: X-Y stage or focus and filter wheel)                             | 2,200.           |
| 004-43 (large box) | 3 controllers (e.g.: X-Y stage and focus)                                             | 2,600.           |
| 004-44 (large box) | 4 controllers (e.g.: X-Y stage, focus, and filter wheel)                              | 3,000.           |
| 004-01             | Additional IM483I controller and PCB assembly for installation in 004-2x or in 004-4x | 450.             |
| 004-98             | 12V Power supply                                                                      | 100.             |
| 004-99             | Serial computer cable                                                                 | 10.              |